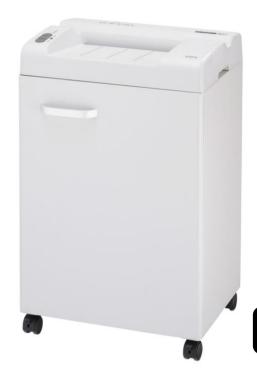

## ShredMaster PRO 65C

## **Cross Cut Departmental Shredder**

NEW ShredMaster PRO series from Japan range - Unique 2-door design allows the shredder to slip into place in 2 different positions.

## **Features & Benefits**

- 3 x 25 mm Cross cut, P-4 security level for confidential documents
- Maximum 18-22 sheets of paper per pass\*
- Bin full indicator alerts user when the bin is full
- Separate CD slot for shredding CD
- · Continuous operation
- Quiet operation ideal for shared environment (<55dBA)</li>