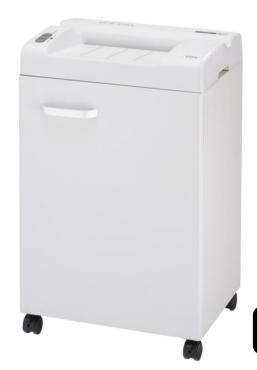

## ShredMaster PRO 66C

## **Cross Cut Departmental Shredder**

NEW ShredMaster PRO series from Japan range - Unique 2-door design allows the shredder to slip into place in 2 different positions.

## **Features & Benefits**

- 3 x 25 mm Cross cut, P-4 security level for confidential documents
- Maximum 18-22 sheets of paper per pass\*
- Bin full indicator alerts user when the bin is full
- Separate CD slot for shredding CD
- · Continuous operation
- Quiet operation ideal for shared environment (<55dBA)</li>

## **Technical Specifications**

| Cutting style             | Cross Cut       | Sound Level (db)          | <55        |
|---------------------------|-----------------|---------------------------|------------|
| Shred capacity (70 gsm)   | 22              | Working cycle On/Off      | Continuous |
| Shred capacity (80 gsm)   | 18              | Weight (kg)               | 39.5       |
| DIN security level        | S3 / P-4        | Staples                   | Yes        |
| Shred size (mm)           | 3 x 25          | Paper clips               | Yes        |
| Shred speed (m/min)       | 4               | Credit cards              | Yes        |
| Dimensions (mm) H x W x D | 879 x 450 x 338 | CD's                      | Yes        |
| Working width (mm)        | 240             | Auto Oiling               | No         |
| Bin capacity (Cu., litre) | 60              | Power Consumption (watts) | 900        |