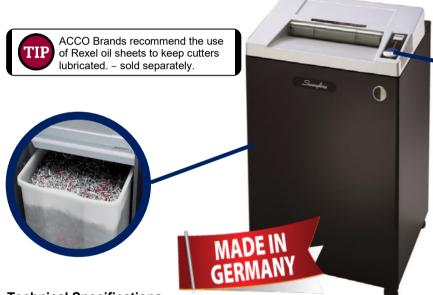

## **Features & Benefits**

- 2 x 15 mm Micro cut, P-5 security level for high security documents
- Shreds up to 13-17 sheets per pass\*
- Easy to use rocker switch (Manual Start/stop/reverse)
- · Solid steel cutting shafts for durability
- Separate pull out 100 litre bin
- · Comes with high quality wooden cabinet
- "Made in Germany" quality shredder

## **Technical Specifications**

| Cutting style             | Micro Cut       | Sound Level (db)          | <70        |
|---------------------------|-----------------|---------------------------|------------|
| Shred capacity (70 gsm)   | 15 - 17         | Working cycle On/Off      | Continuous |
| Shred capacity (80 gsm)   | 13 - 15         | Weight (kg)               | 48         |
| DIN security level        | S4 / P-5        | Staples                   | Yes        |
| Shred size (mm)           | 2 x 15          | Paper clips               | Yes        |
| Shred speed (m/min)       | 4.8             | Credit cards              | Yes        |
| Dimensions (mm) H x W x D | 926 x 495 x 470 | CD's                      | No         |
| Working width (mm)        | 260             | Auto Oiling               | No         |
| Bin capacity (Cu., litre) | 100             | Power Consumption (watts) | 640        |