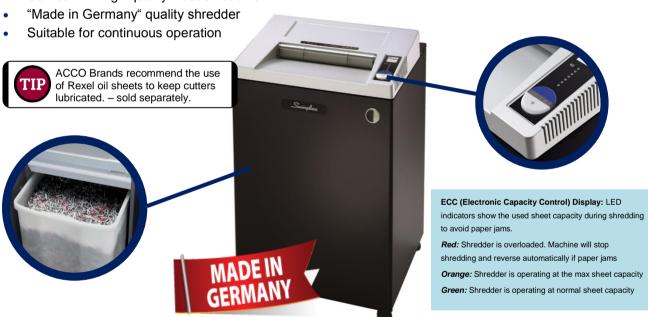

## Features & Benefits

- 6 mm Ribbon cut strip, P-2 security Level for everyday documents
- Shreds up to 33-41 sheets per pass\*
- Easy to use rocker switch (Manual Start/stop/reverse)
- Solid steel cutting shafts for durability
- Separate pull out 165 litre bin
- · Comes with high quality wooden cabinet