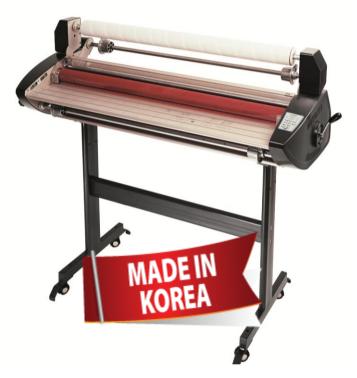

# Catena 105

## **Hot Roll Lamination**

When productivity and profit count the most, the Catena 105 meet the requirements of your more demanding jobs. Designed to encapsulate and mount prints from color printers and copiers, the Catena 105 also run pressure-sensitive films in addition to thermal films. These larger units are able to handle a wider variety of applications including standard poster-sized prints.

#### Features & Benefits

- Document size: Banner / A0 Max (1041mm)
- Film capability: Up to 25 250 Micron (Nap-Lam® II, Arctic, Octiva, Hi-Tac films)
- LCD display indicates temperature, speed and ready/wait status
- Interlocking feed tray and magnetic safety shield provide safe operation
- Infrared heating coil distributes heat evenly and improves lamination quality
- Silicone heat rollers reduce adhesive build up and cleaning time
- Roller gap adjustment handles mounting boards up to 0.19" thick
- Comes with rewind roller to peel away pressuresensitive release liner and stand