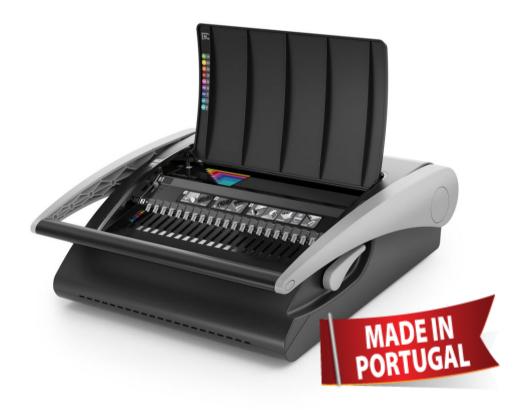

# CombBind 210

### CombBind® - The World's Favourite System

Simple and intuitive office binding machine, ideal for everyday medium office use. Low force "perfect" punch makes preparing documents easier and faster than ever.

#### **Features & Benefits**

- The vertical punch profile allows easy paper alignment and accurate punching
- Intelligent gravity-fed 'paper count' mechanism maximises punching productivity