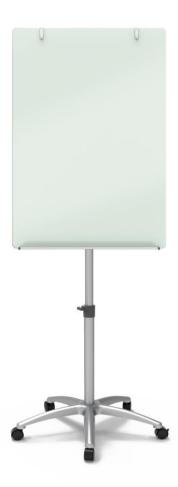

# Infinity™ Glass Magnetic Easel

## Flipchart Easel

This magnetic glass board easel is a modern twist on the traditional presentation easel.

#### **Features & Benefits**

- Tempered magnetic dry-erase glass for use with or without flipchart pad
- Frameless design blends seamlessly into any environment
- Adjustable pad hooks to suit most pads
- Height adjustable central stem with 5 caster base (3 locking casters)
- Compatible with rare earth magnets only
- Accessory tray included

### **Technical Specifications**

| Product Code | Dimension (mm) |
|--------------|----------------|
| ECM32G       | 700 x 900 mm   |